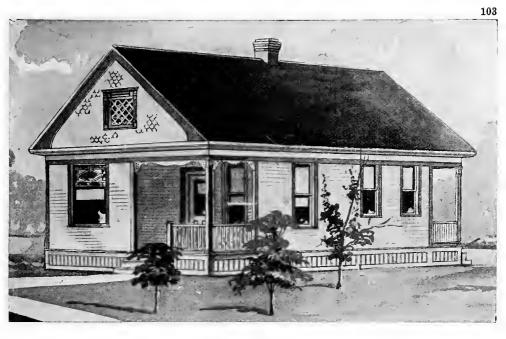

Size: Width, 35 feet; length, 31 feet, exclusive of porches

Blue prints consist of cellar and foundation plan; roof plan; first and second floor plans; front, rear, two side elevations; wall sections and all necessary interior details. Specifications consist of about twenty pages of typewritten matter.

Full and complete working plans and specifications of this house will be furnished for \$5.00. Cost of this house is from about \$2,500.00 to about \$2,800.00, according to the locality in which it is built.